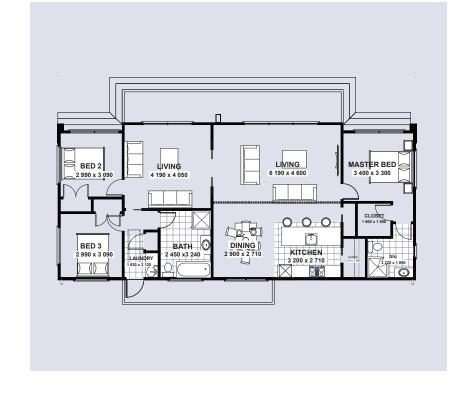

## Sahara 3

## **Specification**

Layout 3 Bedroom, 2 Living, Ensuite,

Scullery

**Size** 16.6m x 7.4m

Floor Area 120m<sup>2</sup>

Contact us for an individual quote to suit your specific design requirements.

Interior finish includes full facilities with your choice of colour scheme and floor coverings.

## Your style for living...

Images, plans, roof designs and portico areas are indicative only. Please consult with Leisurecom homes for further information.

© These designs and illustrations remain the property of Leisurecom Homes and may not be used or reproduced in whole or in part without written consent.