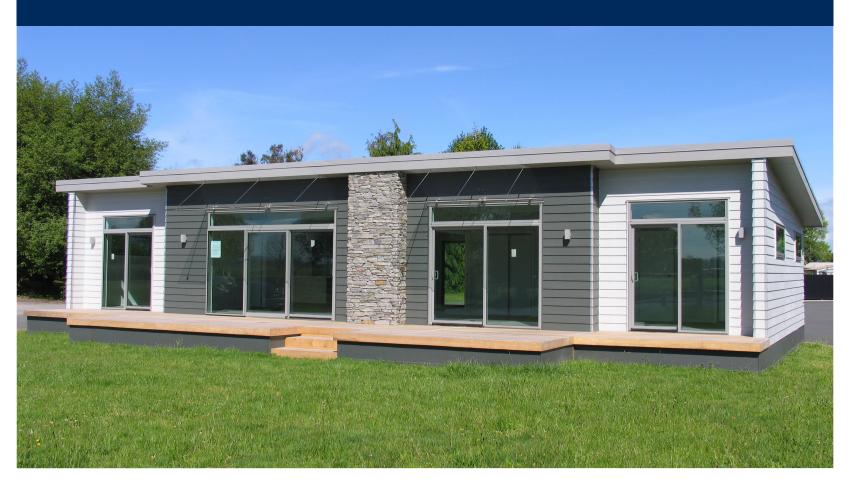

## Sahara 3

## **Specification**

Layout 3 Bedroom, 2 Living, Ensuite,

Scullery

**Size** 16.6m x 7.4m

Floor Area 120m<sup>2</sup>

Contact us for an individual quote to suit your specific design requirements.

Interior finish includes full facilities with your choice of colour scheme and floor coverings.

## Your style for living...

Images, plans, roof designs and portico areas are indicative only. Please consult with Leisurecom homes for further information.

© These designs and illustrations remain the property of Leisurecom Homes and may not be used or reproduced in whole or in part without written consent.